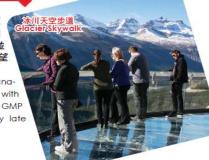

Driving along world's most spectacular road - Icefields Parkway. Passing by Bow Lake and Crowfoot Glacier, start glacier adventure to the Columbia Icefield in Jasper National Park includes Ice Explorer (adm) and Skywalk (adm). Overnight in Golden.

露易絲湖 - 冰原景觀大道 - 賈斯珀國家公園 - 冰原 - 冰川天空步道 - 黃金鎮 (午晚) Lake Louise - Icefields Parkway - Jasper National Park - Icefield - Glacier Skywalk - Golden (L/D)

清晨經城堡山,來到有"落基山藍寶石"美譽的露易絲湖。維多利亞山峰倒影在如鏡的湖面,山水相依。沿冰原景觀大道欣賞車窗兩側壯美的風景,途經弓湖及烏鴉爪冰河,來到賈斯珀國家公園。乘坐獨有的"冰原探險家號"雪車(門票)登上深達300公尺的哥倫比亞冰原。踏上冰川天空步道(門票),透過玻璃觀景地板,俯瞰險峻峽谷。傍晚入住黃金鎮。

After passing by the Castle Mountain, explore Lake Louise, with the combination of unspoiled wilderness, beautiful chateau, and snow-capped mountains. Driving along world's most spectacular road- Icefields Parkway. Passing by Bow Lake and Crowfoot Glacier, start glacier adventure to the Columbia Icefield in Jasper National Park Includes Ice Explorer (adm) and Skywalk (adm). Overnight in Golden.