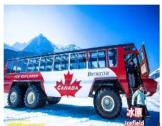

Driving along world's most spectacular road - Icefields Parkway. Passing by Bow Lake and Crowfoot Glacier, start glacier adventure to the Columbia Icefield in Jasper National Park includes Ice Explorer (adm) and Skywalk (adm). Overnight in Golden.

露易絲湖 - 冰原景觀大道 - 賈斯珀國家公園 - 冰原 - 冰川天空步道 - 黃金鎮 (午晚) Lake Louise - Icefields Parkway - Jasper National Park - Icefield - Glacier Skywalk - Golden (L/D)

清晨經城堡山,來到有"落基山藍寶石"美譽的露易絲湖。維多利亞山峰倒影在如鏡的湖面,山水相依。沿冰原景觀大道欣賞車窗兩側壯美的風景,途經弓湖及烏鴉爪冰河,來到賈斯珀國家公園。乘坐獨有的"冰原探險家號"雪車(門票)登上深達300公尺的哥倫比亞冰原。踏上冰川天空步道(門票),透過玻璃觀景地板,俯瞰險峻峽谷。傍晚入住黃金鎮。

After passing by the Castle Mountain, explore Lake Louise, with the combination of unspoiled wilderness, beautiful chateau, and snow-capped mountains. Driving along world's most spectacular road- Icefields Parkway. Passing by Bow Lake and Crowfoot Glacier, start glacier adventure to the Columbia Icefield in Jasper National Park Includes Ice Explorer (adm) and Skywalk (adm). Overnight in Golden.