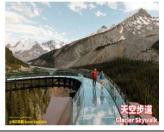

Driving along world's most spectacular road - Icefields Parkway. Passing by Bow Lake and Crowfoot Glacier, start glacier adventure to the Columbia Icefield in Jasper National Park includes Ice Explorer (adm) and Skywalk (adm). Overnight in Golden.

露易絲湖 - 冰原景觀大道 - 賈斯珀國家公園 - 冰原 - 冰川天空步道 - 黃金鎮 (午晚) Lake Louise - Icefields Parkway - Jasper National Park - Icefield - Glacier Skywalk - Golden (L/D)

清晨經城堡山,來到有"落基山藍寶石"美譽的露易絲湖。維多利亞山峰倒影在如鏡的湖面,山水相依。沿冰原景觀大道欣賞車窗兩側壯美的風景,途經弓湖及烏鴉爪冰河,來到賈斯珀國家公園。乘坐獨有的"冰原探險家號"雪車(門票)登上深達300公尺的哥倫比亞冰原。踏上冰川天空步道(門票),透過玻璃觀景地板,俯瞰險峻峽谷。傍晚入住黃金鎮。

After passing by the Castle Mountain, explore Lake Louise, with the combination of unspoiled wilderness, beautiful chateau, and snow-capped mountains. Driving along world's most spectacular road- Icefields Parkway. Passing by Bow Lake and Crowfoot Glacier, start glacier adventure to the Columbia Icefield in Jasper National Park Includes Ice Explorer (adm) and Skywalk (adm). Overnight in Golden.