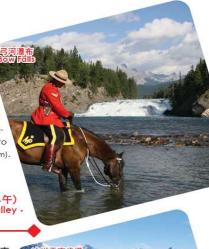

#### DAY 4 Salmon Arm - Banff National Park - Gondola - Bow Falls - Town of Banff

Arrive at Canada's oldest National Park - Banff via Rogers Pass, Yoho National Park and Spiral Tunnel. An eye-opening Gondola Ride (Adm) will captivate you with the majestic views of the Rocky Mountains. Passing by Vermilion Lakes, visit Bow Falls. Stroll along Banff Avenue where you will find art galleries and boutiques shops.

經冰川國家公園內橫貫公路的最高點 - 羅渣氏坳,穿過優鶴國家公 園,進入加拿大歷史最悠久的班夫國家公園。乘登山纜車(門票)360 度俯瞰落基群山和湖泊。經硃砂湖,前往瑪麗蓮夢露主演《大江東 去》的著名取景地 - 弓河瀑布。遊覽被譽為"落基山脈靈魂"的班

夫鎮,充裕時間漫步班夫大道。 Arrive at Canada's oldest National Park - Banff via Rogers Pass, Yoho National Park and Spiral Tunnel, An eve-opening Gondola Ride (adm) will captivate you with the majestic views of the Rocky Mountains. Passing by Vermilion Lakes, visit Bow Falls. Stroll along Banff Avenue where you will find art galleries and boutiques shops.