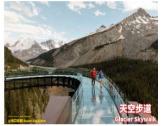

# DAY 5 Lake Louise - Icefields Parkway - Jasper National Park - Icefield - Glacier Skywalk - Golden

After passing by the Castle Mountain, explore Lake Louise, with the combination of unspoiled wilderness, beautiful chateau and snow-capped mountains. Driving along world's most spectacular road - Icefields Parkway. Passing by Bow Lake and Crowfoot Glacier, start glacier adventure to the Columbia Icefield in Jasper National Park includes Ice Explorer (Adm) and Skywalk (Adm).

hotel after dinner]

露易絲湖 - 冰原景觀大道 - 賈斯珀國家公園 - 冰原 - 冰川天空步道 - 黃金 鎮(午晚) Lake Louise - Icefields Parkway - Jasper National Park - Icefield -Glacier Skywalk - Golden (L/D)

清晨經城堡山,來到有"落基山藍寶石"美譽的露易絲湖。維多利亞山峰倒影在如鏡的湖面 山水相依。沿冰原景觀大道欣賞車窗兩側壯美的風景,途經弓湖及烏鴉爪冰河,來到賈斯珀 國家公園。乘坐獨有的"冰原探險家號"雪車(門票)登上深達300公尺的哥倫比亞冰原。踏上冰 川天空步道(門票),透過玻璃觀景地板,俯瞰險峻峽谷。傍晚入住黃金鎮。