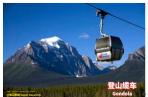

#### DAY 4 Salmon Arm - Banff National Park - Gondola - Bow Falls - Town of Banff

Arrive at Canada's oldest National Park - Banff via Rogers Pass, Yoho National Park and Spiral Tunnel. An eye-opening Gondola Ride (Adm) will captivate you with the majestic views of the Rocky Mountains. Passing by Vermilion Lakes, visit Bow Falls. Stroll along Banff Avenue where you will find art galleries and boutiques shops.

經冰川國家公園內橫貫公路的最高點 - 羅渣氏坳,穿過優鶴國家公 園,進入加拿大歷史最悠久的班夫國家公園。乘登山纜車(門票)360 度俯瞰落基群山和湖泊。經硃砂湖,前往瑪麗蓮夢露主演《大江東 去》的著名取景地 - 弓河瀑布。遊覽被譽為"落基山脈靈魂"的班

夫鎮,充裕時間漫步班夫大道。 Arrive at Canada's oldest National Park - Banff via Rogers Pass, Yoho National Park and Spiral Tunnel, An eve-opening Gondola Ride (adm) will captivate you with the majestic views of the Rocky Mountains. Passing by Vermilion Lakes, visit Bow Falls. Stroll along Banff Avenue where you will find art galleries and boutiques shops.